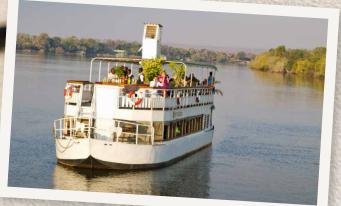

### **GENERAL INFORMATION**

- Minimum 2 pax
- Makumbi 100 clients max, includes freshly baked snacks, light dinner, local beverages, spirits and wine.
- Mambushi 20 clients max, includes freshly baked snacks, light dinner, local beverages, spirits and wine
- Children 5-15 years are half-price, under 4 years are free
- Makumbi / Mambushi set off from The Victoria Falls Waterfront jetty
- Breakfast and lunch trips are available but minimum numbers apply.
- Special dietary requirements need to be communicated in advance.