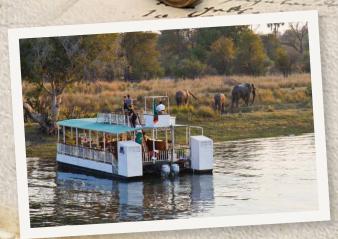

### **GENERAL INFORMATION**

- Minimum 2 pax
- Makumbi 100 clients max, includes freshly baked snacks, light dinner, local beverages, spirits and wine.
- Mambushi 20 clients max, includes freshly baked snacks, light dinner, local beverages, spirits and wine
- Children 5-15 years are half-price, under 4 years are free
- Makumbi / Mambushi set off from The Victoria Falls Waterfront jetty
- Breakfast and lunch trips are available but minimum numbers apply.
- Special dietary requirements need to be communicated in advance.