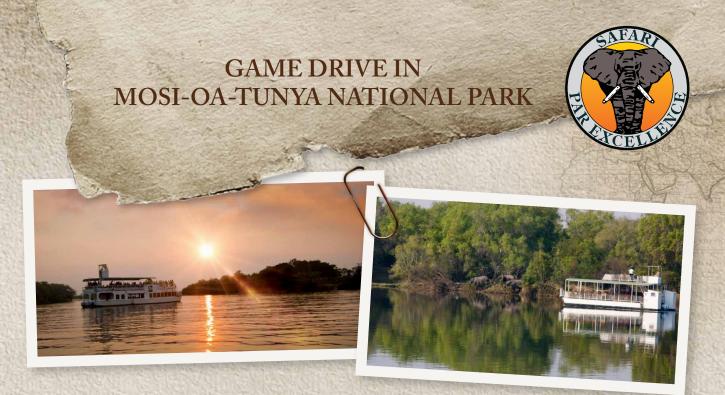

Mosi-oa-Tunya National Park in Livingstone encompasses the Falls and stretches some 12 kms along the riverbanks of the upper Zambezi. It is home to wildlife such as the white rhino, buffalo, elephant, antelope, as well as a host of bird life. Our open game-viewing vehicles, driven by our expert guides are the best way in which to encounter these animals in their natural habitat. NB – animal sightings are not guaranteed